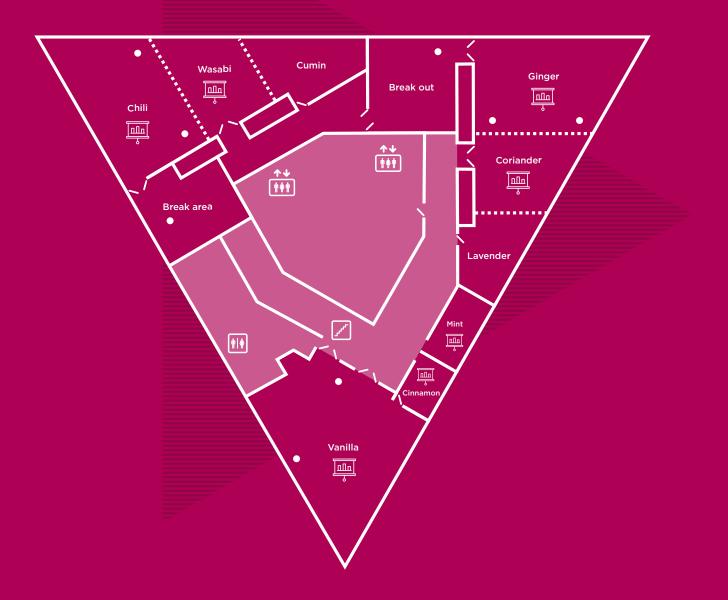

### meetings & events

nhow Amsterdam RAI features nine meeting rooms on the 23<sup>rd</sup> floor. The smallest meeting room has a floor area of 20m<sup>2</sup>, while the largest impresses with 252m<sup>2</sup>. All rooms offer modern technology and stunning views across Amsterdam cityscape, thanks to the generous floor-toceiling windows. The floor to ceiling windows offer a breathtaking view of Amsterdam.

# meetings & events floor plan

# capacity chart

| Meeting room                   | Square metres | Height | Theatre | Classroom | Cabaret | Boardroom | U shape | Cocktail | Banquet | Dining |
|--------------------------------|---------------|--------|---------|-----------|---------|-----------|---------|----------|---------|--------|
| Ginger                         | 127           | 3.6m   | 100     | 36        |         | 16        |         |          | 55      | -      |
| Coriander                      | 47            | 3.6m   | 44      | 18        | 25      | 12        | 16      | 30       | 32      | -      |
| Lavender                       | 73            | 3.6m   |         | -         |         | 12        |         |          | -       | -      |
| Ginger and Coriander           | 200           | 3.6m   | 135     | 68        | 80      | -         | 32      | 155      | 80      | -      |
| Coriander and Lavender         |               |        |         | 24        |         |           |         |          | 48      | -      |
| Ginger, Coriander and Lavender | 247           | 3.6m   | 175     | 84        | 85      | -         | -       | 185      | 96      | -      |
| Chili                          |               |        | 100     | 36        |         |           |         |          | 55      | -      |
| Wasabi                         | 72            | 3.6m   | 44      | 18        | 25      | 12        | 16      | 60       | 32      | -      |
| Cumin                          | 53            | 3.6m   |         | -         |         | 12        | 10      | 30       | -       | -      |
| Chili and Wasabi               | 199           | 3.6m   | 135     | 68        | 80      | -         | 32      | 155      | 80      | -      |
| Wasabi and Cumin               | 125           | 3.6m   |         | 24        |         | 20        |         |          | 48      | -      |
| Chili, Wasabi and Cumin        | 252           | 3.6m   | 175     | 84        | 85      | -         | -       | 185      | 96      | -      |
| Mint                           |               |        |         | -         |         |           |         |          | -       | -      |
| Cinnamon                       | 20            | 3.6m   | -       | -         | -       | 8         | -       | -        | -       | -      |
| Vanilla                        | 174           | 6.7m   |         | 46        |         | 28        | 24      | 100      | 64      | -      |
| Presidential Suite LF          | 69 + 21       | 3.6m   |         | -         |         | 8         | -       | 40       | -       | -      |
| Saffron                        |               | 2.5m   |         | 60        |         | 32        |         | 200      | 96      | -      |
| Sonora cocktail bar            |               |        | -       | -         | -       | -         | -       | 75       | -       | -      |
| Saffron + Sonora cocktail bar  |               |        | -       | -         | -       | -         | -       | 275      | -       | -      |
| Selva Private dinning          |               |        | -       | -         | -       | -         | -       | -        | -       | 16     |