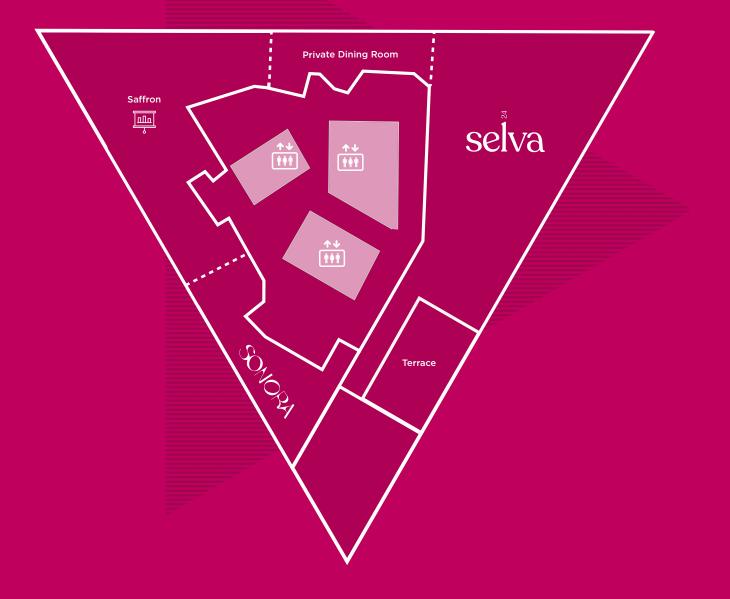

### saffron

Discover Saffron, a dynamic event and meeting space on the 24th floor, offering sweeping panoramic views of the cityscape. This modern oasis with abundant natural light is tailor-made for a spectrum of occasions – from corporate meetings and conferences to elegant social gatherings. Spanning 300 square meters, it accommodates up to 200 guests which makes it the perfect spot for product launches, seminars, and beyond. Earthy tones and floor-to-ceiling windows set the stage for an unparalleled backdrop.

# selva

Immerse yourself in the ambiance of Selva, our homage to the Amazon rainforest. Indulge in the vibrant flavors of Latin America while soaking in the 360° spectacle of Amsterdam. Designed by El Equipo Creativo, the interior captures the essence of the untamed rainforest's colors and textures. Embark on a sensory journey through Latin American cuisine, from mouthwatering ceviche which transports you to Peru, to tantalising grilled meats, and a medley of exotic vegetarian and vegan dishes.

#### cocktail bar

Step into Sonora, where mixology becomes an art that bridges time. Every facet of Sonora is a loving tribute to the captivating myths and legends of Latin America. The dazzling bar is specifically dedicated to honouring the long-lost golden capital of ancient Maya. Our tribute to the Olmec civilization of ancient Mexico infuses sophistication and impactful art into every cocktail. Sonora is a shimmering sanctuary, high up in the sky.

# meetings & events floor plan